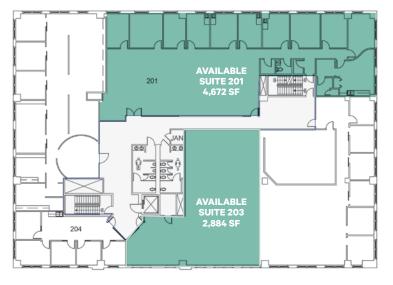

#### 2nd Floor

#### **Available Space**

| Suite                            | Available SF | Space Type | Lease Rate             |
|----------------------------------|--------------|------------|------------------------|
| Suite 201<br>FORMER<br>SPA SPACE | 4,672 SF     | Office     | \$22/SF Modified Gross |
| Suite 203                        | 2,884 SF     | Office     | \$22/SF Modified Gross |