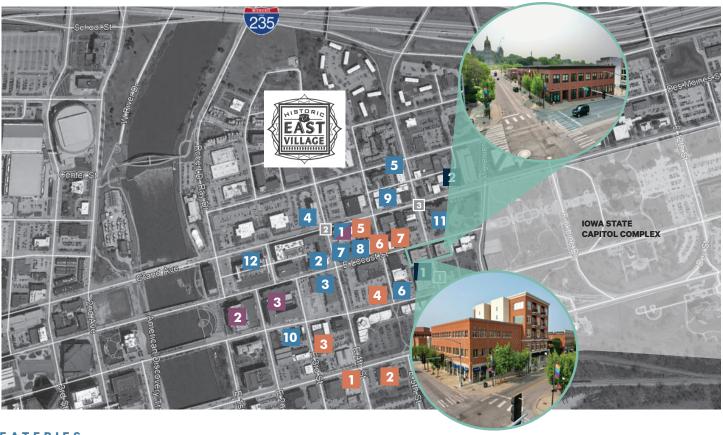

## **Property Locations**

Can Below or Click Here for Property Video

Des Moines, Iowa

#### EATERIES

- 1 The Republic on Grand
- 2 Scenic Route Bakery
- 3 Open Sesame
- 4 Zombie Burger
- **5** Alba
- 6 HoQ
- **7** Lucca
- 8 Jimmy John's
- 9 Miyabi 9, Quinton's, Olympic Flame
- 10 Ceviche Bar, Blu Thai
- 11 Cafe Baratta's
- 12 Franka Pizzeria

#### BREWERIES & COCKTAILS

- 1 Peace Tree Brewing
- 2 AJ's
- 3 Iowa Taproom
- 4 Beechwood Lounge
- 5 Della Vita
- 6 The Continental
- 7 Wooly's

#### HOTELS

- 1 AC Hotel
- 2 Embassy Suites
- 3 Staybridge Suites

#### **NEARBY PARKING**

- 1 308 E 6th Street Garage
- 2 Capitol Complex Parking

#### **NEARBY DART STOPS**

- 1 E 6th (Mid-Block)
- 2 Grand Ave at E 4th
- 3 Grand Ave at E 6th