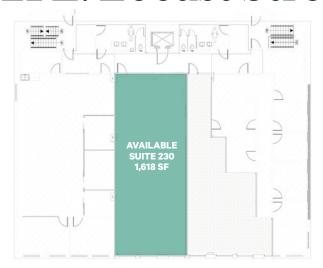

#### **Available Space**

| Suite     | Available SF | Space Type | Lease Rate             |
|-----------|--------------|------------|------------------------|
| Suite 230 | 1,618 SF     | Office     | \$22/SF Modified Gross |