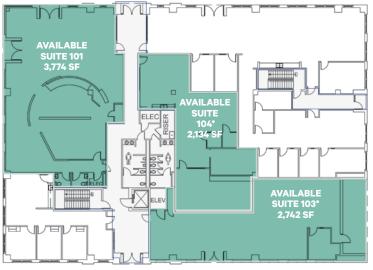

#### 1st Floor

\*Suites 103 & 104 Can Be Combined

#### **Available Space**

| Suite     | Available SF | Space Type    | Lease Rate             |
|-----------|--------------|---------------|------------------------|
| Suite 101 | 3,774 SF     | Office/Retail | Negotiable             |
| Suite 103 | 2,742 SF     | Office/Retail | \$22/SF Modified Gross |
| Suite 104 | 2,134 SF     | Office/Retail | \$22/SF Modified Gross |