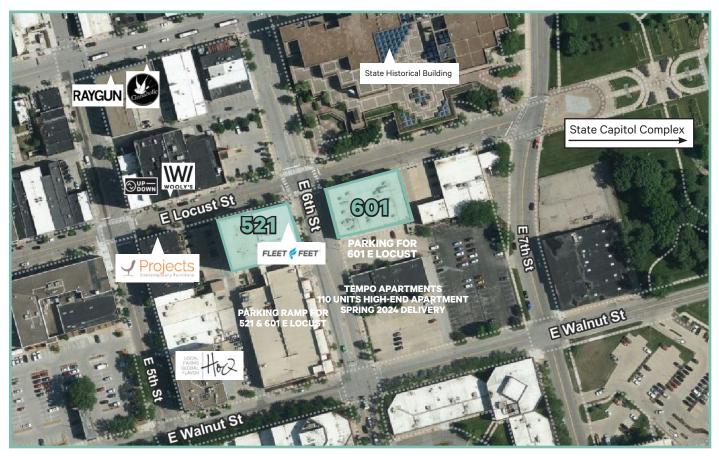

## **Property Locations**

Can Below or Click Here for Property Video

Des Moines, Iowa

#### EATERIES

- 1 The Republic on Grand
- 2 Scenic Route Bakery
- 3 Open Sesame
- 4 Zombie Burger
- **5** Alba
- 6 HoQ
- **7** Lucca
- 8 Jimmy John's
- 9 Miyabi 9, Quinton's, Olympic Flame
- 10 Ceviche Bar, Blu Thai
- 11 Cafe Baratta's
- 12 Franka Pizzeria

#### BREWERIES & COCKTAILS

- 1 Peace Tree Brewing
- 2 AJ's
- 3 Iowa Taproom
- 4 Beechwood Lounge
- 5 Della Vita
- 6 The Continental
- 7 Wooly's

#### HOTELS

- 1 AC Hotel
- 2 Embassy Suites
- 3 Staybridge Suites

#### **NEARBY PARKING**

- 1 308 E 6th Street Garage
- 2 Capitol Complex Parking

#### **NEARBY DART STOPS**

- 1 E 6th (Mid-Block)
- 2 Grand Ave at E 4th
- 3 Grand Ave at E 6th