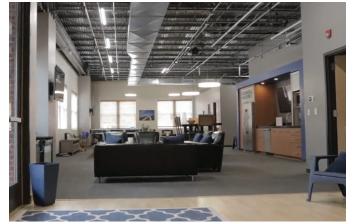

#### 1st Floor

\*Suites 103 & 104 Can Be Combined

#### **Available Space**

| Suite     | Available SF | Space Type    | Lease Rate             |
|-----------|--------------|---------------|------------------------|
| Suite 101 | 3,774 SF     | Office/Retail | Negotiable             |
| Suite 103 | 2,742 SF     | Office/Retail | \$22/SF Modified Gross |
| Suite 104 | 2,134 SF     | Office/Retail | \$22/SF Modified Gross |