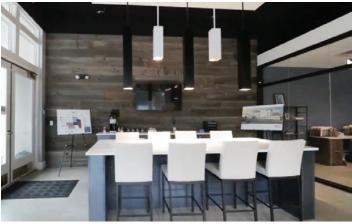

#### 1st Floor

\*Suites 103 & 104 Can Be Combined

#### **Available Space**

| Suite     | Available SF | Space Type    | Lease Rate             |
|-----------|--------------|---------------|------------------------|
| Suite 101 | 3,774 SF     | Office/Retail | Negotiable             |
| Suite 103 | 2,742 SF     | Office/Retail | \$22/SF Modified Gross |
| Suite 104 | 2,134 SF     | Office/Retail | \$22/SF Modified Gross |