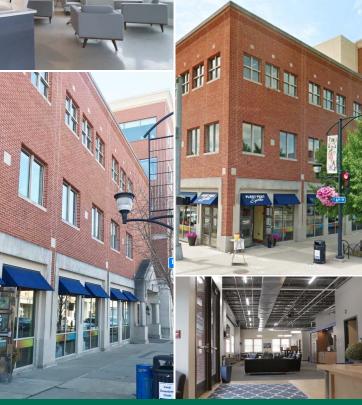

# JOIN THE EAST VILLAGE

At any of these great locations:

328 E 6th Street

Ste 100 – 577 SF Retail

**521 E Locust** 

Ste 220 – 2,766 SF Office

601 E Locust

Ste 101 – 3,774 SF Restaurant

Ste 103 – 2,742 SF Office/Retail

Ste 104 – 2,134 SF Office/Retail

Ste 200 – 3,064 SF Office

Ste 203 – 5,958 SF Office

Access to parking and close proximity to I-235 make these locations the perfect option for your next retail or office home.

#### PROPERTY LOCATION

- The Republic on Grand
- Scenic Route Bakery 2
- 3 Open Sesame
- 4 Zombie Burger
- 5 Alba
- 6 HoQ
- 7 Lucca
- 8 Jimmy John's
- 9 Miyabi 9, Quinton's, Olympic Flame
- Ceviche Bar, Blu Thai 10
- Cafe Baratta's 11
- St. Kilda Surf & Turf

- Peace Tree Brewing
- 2 AJ's
- 3 Iowa Taproom
- 4 Beechwood Lounge
- 5 Della Vita
- The Continental
- Wooly's