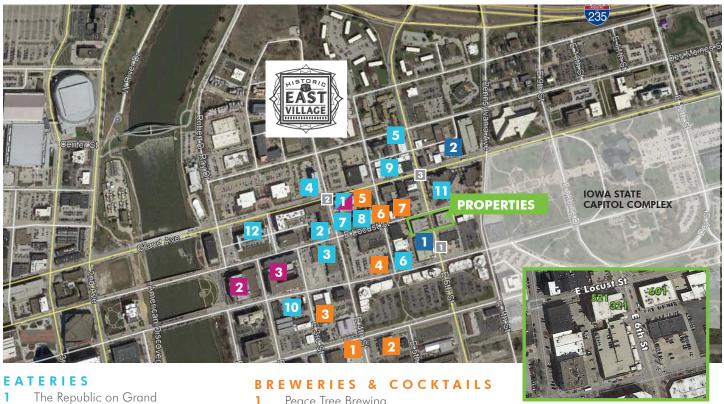

#### PROPERTY LOCATION

- The Republic on Grand
- Scenic Route Bakery 2
- 3 Open Sesame
- 4 Zombie Burger
- 5 Alba
- 6 HoQ
- 7 Lucca
- 8 Jimmy John's
- 9 Miyabi 9, Quinton's, Olympic Flame
- Ceviche Bar, Blu Thai 10
- Cafe Baratta's 11
- St. Kilda Surf & Turf

- Peace Tree Brewing
- 2 AJ's
- 3 Iowa Taproom
- 4 Beechwood Lounge
- 5 Della Vita
- The Continental
- Wooly's

#### HOTELS

- AC Hotel
- 2 **Embassy Suites**
- Staybridge Suites

#### **NEARBY PARKING**

- 308 E 6th Street Garage
- Capitol Complex Parking

#### NEARBY DART STOPS

- E 6th (Mid-Block)
- 2 Grand Ave at E 4th
- Grand Ave at E 6th