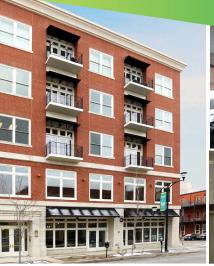

# JOIN THE EAST VILLAGE

At any of these great locations:

328 E 6th Street

Ste 100 – 577 SF Retail

**521 E Locust** 

Ste 220 – 2,766 SF Office

601 E Locust

Ste 101 – 3,774 SF Restaurant

Ste 103 – 2,742 SF Office/Retail

Ste 104 – 2,134 SF Office/Retail

Ste 200 – 3,064 SF Office

Ste 203 – 5,958 SF Office

Access to parking and close proximity to I-235 make these locations the perfect option for your next retail or office home.