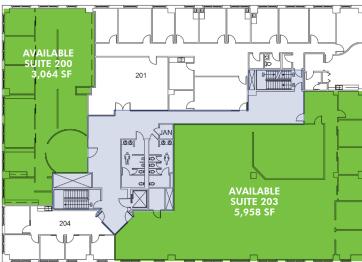

## 521 E Locust

Ste 103 – 2,742 SF Office/Retail

Ste 104 – 2,134 SF Office/Retail

Ste 200 – 3,064 SF Office

Ste 203 – 5,958 SF Office

Access to parking and close proximity to I-235 make these locations the perfect option for your next retail or office home.