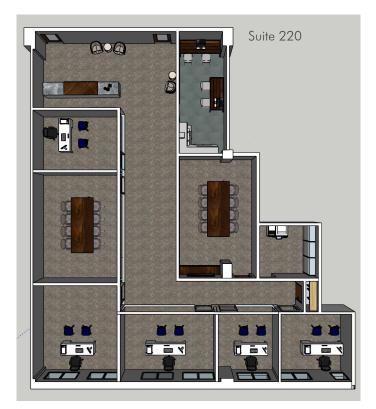

# JOIN THE EAST VILLAGE

At any of these great locations:

328 E 6th Street

Ste 100 – 577 SF Retail

**521 E Locust** 

Ste 220 – 2,766 SF Office

601 E Locust

Ste 101 – 3,774 SF Restaurant