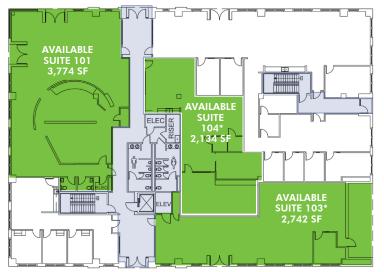

#### 601 E Locust

\*Suites 103 & 104 Can Be Combined

Ste 103 – 2,742 SF Office/Retail

Ste 104 – 2,134 SF Office/Retail

Ste 200 – 3,064 SF Office

Ste 203 – 5,958 SF Office

Access to parking and close proximity to I-235 make these locations the perfect option for your next retail or office home.